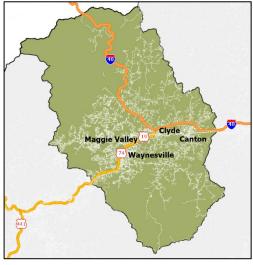

## **Haywood County-Transportation**

- Haywood County is crossed by Interstate 40 with an average daily traffic of 58,000 vehicles and the Great Smoky Mountains Expressway, comprised of US Highways 19, 23 and 74 with an average daily traffic of 38,000 vehicles.
- Haywood County is a short driving distance to five different states, two international airports, four regional airports and three state capitals.
- Haywood County is within an 8-hour drive of 66.8 million Americans and 28.7 million households.
- Haywood County is served by Norfolk Southern Railroad.
- The nearby Asheville Regional Airport is served by five airlines and has nonstop flights to Atlanta GA, Baltimore MD, Charlotte NC, Dallas, TX, Denver CO, Destin FL, Ft. Lauderdale FL, Ft. Myers/Punta Gorda FL, Key West FL, Las Vegas NV, Minneapolis MN, New York City NY, Newark NJ, Orlando FL, Sarasota FL, St. Petersburg/Clearwater FL, and West Palm Beach FL. Additional seasonal service to Austin TX, Boston MA, MA, Chicago IL, Houston TX, Philadelphia PA, and Washington D.C.