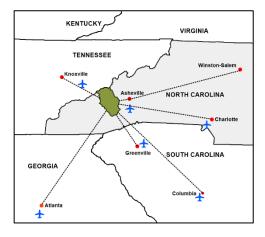

## **Haywood County-Transportation**

- Haywood County is crossed by Interstate 40 with an average daily traffic of 58,000 vehicles and the Great Smoky Mountains Expressway, comprised of US Highways 19, 23 and 74 with an average daily traffic of 38,000 vehicles.
- Haywood County is a short driving distance to five different states, two international airports, four regional airports and three state capitals.
- Haywood County is within an 8-hour drive of 66.8 million Americans and 28.7 million households.
- Haywood County is served by Norfolk Southern Railroad.
- The nearby Asheville Regional Airport is served by five airlines and has nonstop flights to Atlanta GA, Baltimore MD, Charlotte NC, Dallas, TX, Denver CO, Destin FL, Ft. Lauderdale FL, Ft. Myers/Punta Gorda FL, Key West FL, Las Vegas NV, Minneapolis MN, New York City NY, Newark NJ, Orlando FL, Sarasota FL, St. Petersburg/Clearwater FL, and West Palm Beach FL. Additional seasonal service to Austin TX, Boston MA, MA, Chicago IL, Houston TX, Philadelphia PA, and Washington D.C.

| From Waynesville                          | Travel Time | Distance<br>(miles) |
|-------------------------------------------|-------------|---------------------|
| Asheville City NC                         | 40 Min      | 31                  |
| Asheville Regional Airport (AVL)          | 42 Min      | 35                  |
| Greenville SC                             | 1 H 35 Min  | 83                  |
| Greenville-Spartanburg Intl Airport (GSP) | 1 H 37 Min  | 98                  |
| Knoxville TN                              | 2 H 7 Min   | 99                  |
| Charlotte Douglas Intl Airport (CLT)      | 2 H 21 Min  | 138                 |
| Charlotte NC                              | 2 H 30 Min  | 145                 |
| Atlanta GA                                | 3 H 23 Min  | 169                 |
| Winston-Salem NC                          | 2 H 48 Min  | 173                 |
| Hartsfield-Jackson Intl Airport (ATL)     | 3 H 32 Min  | 177                 |
| Columbia SC                               | 2 H 46 Min  | 178                 |
| Raleigh NC                                | 4 H 18 Min  | 275                 |