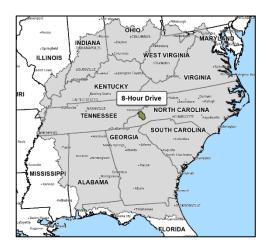

## **Haywood County-Transportation**

- Haywood County is crossed by Interstate 40 with an average daily traffic of 58,000 vehicles and the Great Smoky Mountains Expressway, comprised of US Highways 19, 23 and 74 with an average daily traffic of 38,000 vehicles.
- Haywood County is a short driving distance to five different states, two international airports, four regional airports and three state capitals.
- Haywood County is within an 8-hour drive of 66.8 million Americans and 28.7 million households.
- Haywood County is served by Norfolk Southern Railroad.
- The nearby Asheville Regional Airport is served by five airlines and has nonstop flights to Atlanta GA, Baltimore MD, Charlotte NC, Dallas, TX, Denver CO, Destin FL, Ft. Lauderdale FL, Ft. Myers/Punta Gorda FL, Key West FL, Las Vegas NV, Minneapolis MN, New York City NY, Newark NJ, Orlando FL, Sarasota FL, St. Petersburg/Clearwater FL, and West Palm Beach FL. Additional seasonal service to Austin TX, Boston MA, MA, Chicago IL, Houston TX, Philadelphia PA, and Washington D.C.